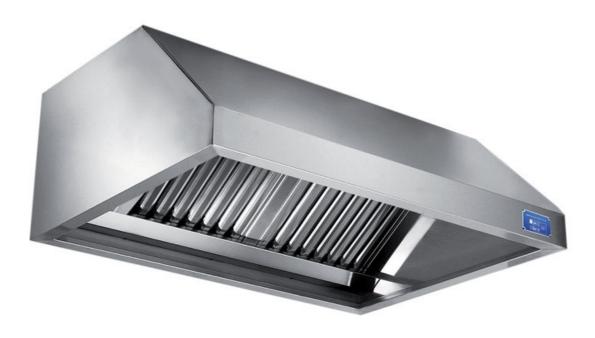

## Exhaust hood

Wall exhaust hood with motor equipped with labyrinth filters, cm 280x110x60h - G1010280

**Dimension**:

Length: 280.0 mm

Depth: 110.0 mm Height: 60.0 mm Weight: 70.0 kg Volume: 0.46 mq Packaging length: 290.0 mm Packaging depth: 85.0 mm Packaging height: 130.0 mm Packaging weight: 90.0 kg Packaging volume: 3.2 mg