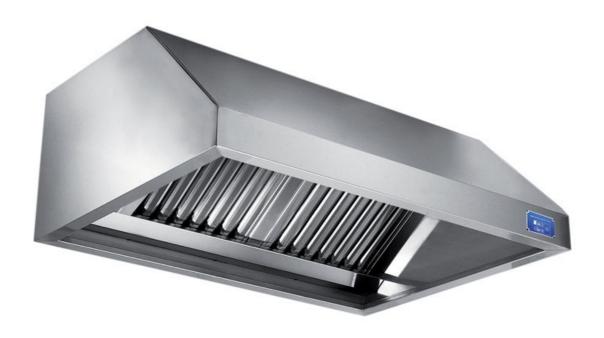

## Exhaust hood

Wall exhaust hood with motor equipped with labyrinth filters, cm 260x110x60h - G1010260