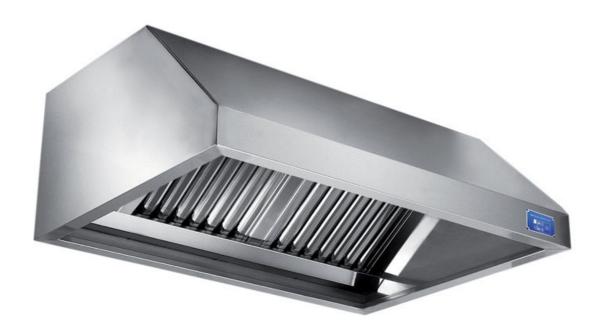

## Exhaust hood

Wall exhaust hood with motor equipped with labyrinth filters, cm 240x110x60h - G1010240