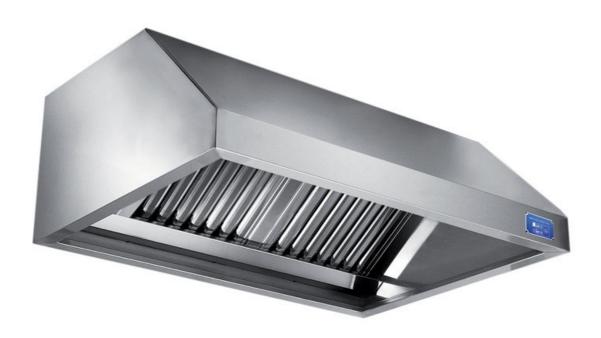

## Exhaust hood

Wall exhaust hood with motor equipped with labyrinth filters, cm 200x110x60h - G1010200