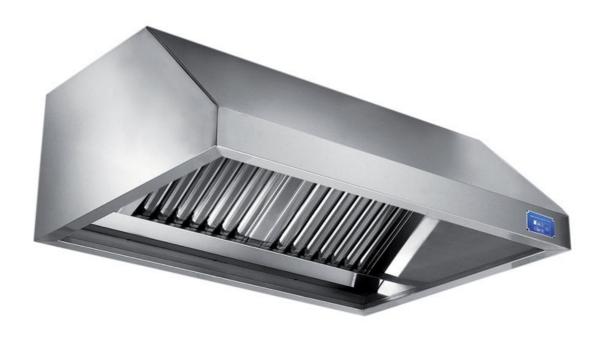

## Exhaust hood

Wall exhaust hood with motor equipped with labyrinth filters, cm 160x110x60h - G1010160