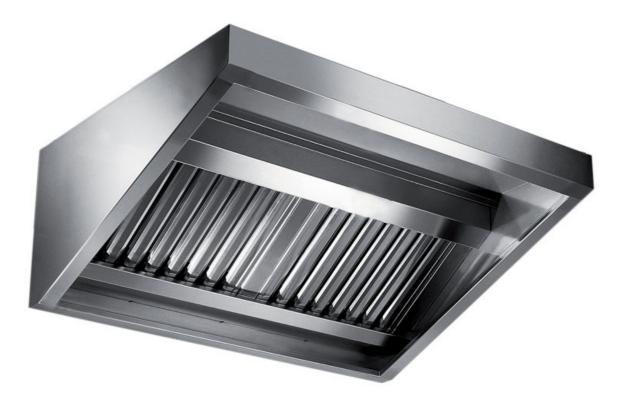

## Exhaust hood

Wall exhaust hood with motor equipped with labyrinth filters, cm 260x110x60h - E2110260

**Dimension**:

Length: 260.0 mm

Depth: 110.0 mm Height: 60.0 mm Weight: 65.0 kg Volume: 0.43 mq Packaging length: 270.0 mm Packaging depth: 85.0 mm Packaging height: 130.0 mm Packaging weight: 85.0 kg Packaging volume: 2.98 mg