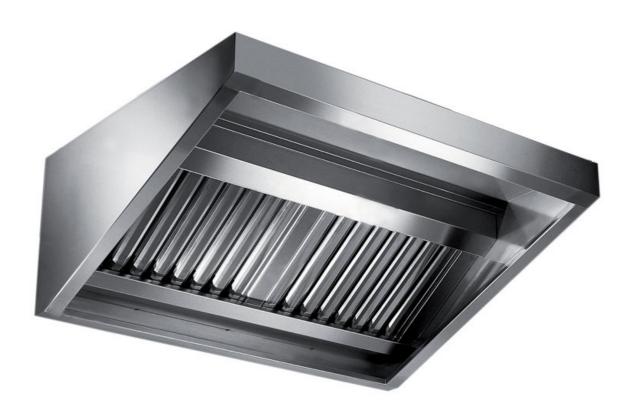

## Exhaust hood

Wall exhaust hood with motor equipped with labyrinth filters, cm 220x110x60h - E2110220