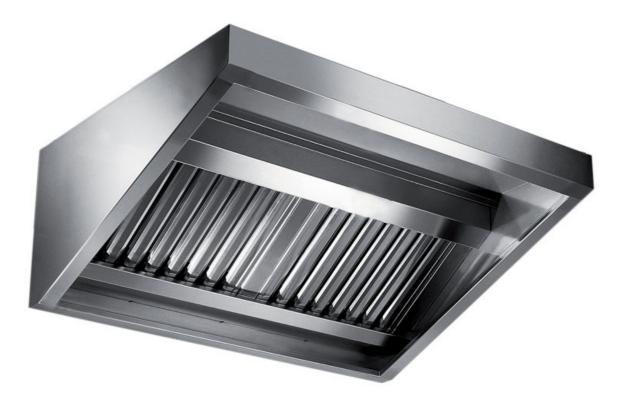

## Exhaust hood

Wall exhaust hood with motor equipped with labyrinth filters, cm 180x110x60h - E2110180

**Dimension**:

Length: 180.0 mm

Depth: 110.0 mm Height: 60.0 mm Weight: 48.0 kg Volume: 0.32 mq Packaging length: 185.0 mm Packaging depth: 75.0 mm Packaging height: 130.0 mm Packaging weight: 58.0 kg Packaging volume: 1.8 mg