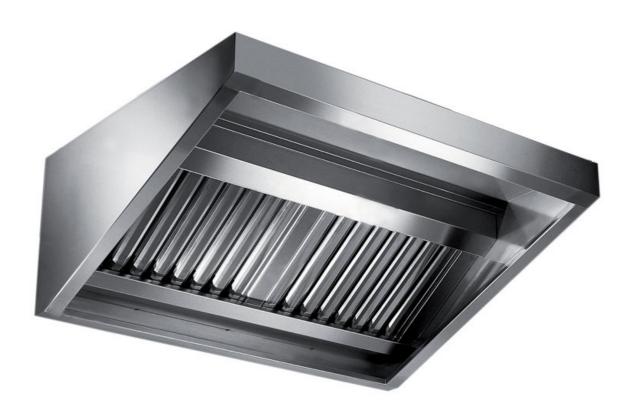

## Exhaust hood

Wall exhaust hood with motor equipped with labyrinth filters, cm 280x90x60h - E2090280