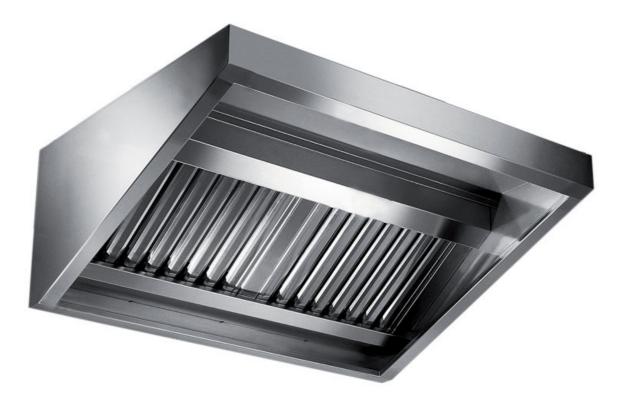

## Exhaust hood

Wall exhaust hood with motor equipped with labyrinth filters, cm 200x90x60h - E2090200

**Dimension**:

Length: 200.0 mm

Depth: 90.0 mm Height: 60.0 mm Weight: 49.0 kg Volume: 0.26 mq Packaging length: 205.0 mm Packaging depth: 75.0 mm Packaging height: 110.0 mm Packaging weight: 59.0 kg Packaging volume: 1.69 mg