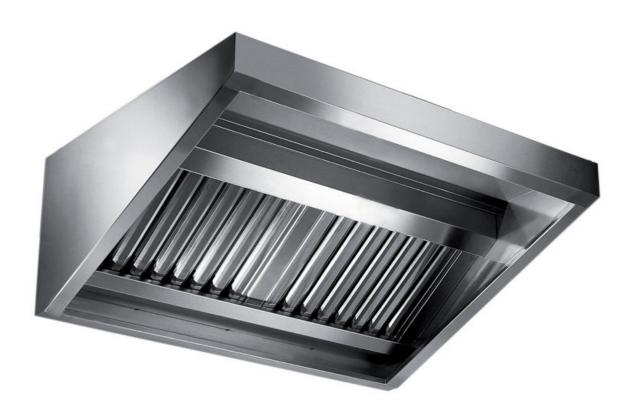

## Exhaust hood

Wall exhaust hood with motor equipped with labyrinth filters, cm 240x70x60h - E2070240