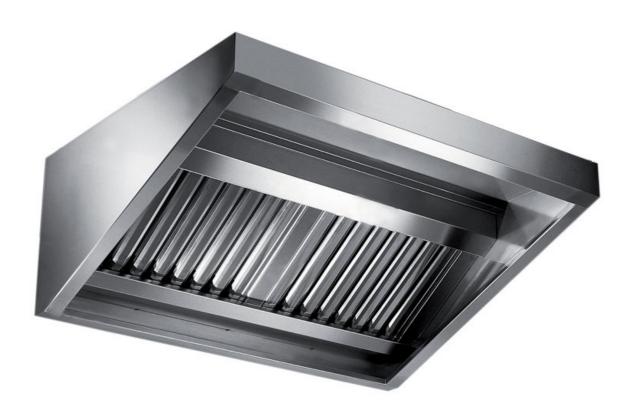

## Exhaust hood

Wall exhaust hood with motor equipped with labyrinth filters, cm 180x70x60h - E2070180