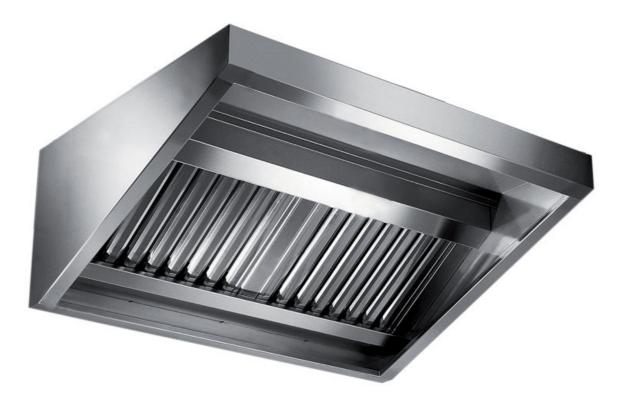

## Exhaust hood

Wall exhaust hood without motor equipped with labyrinth filters, cm 460x110x45h - C2110460

**Dimension**:

Length: 460.0 mm

Depth: 110.0 mm Height: 45.0 mm Weight: 92.0 kg Volume: 0.46 mq Packaging length: 470.0 mm Packaging depth: 85.0 mm Packaging height: 130.0 mm Packaging weight: 112.0 kg Packaging volume: 5.19 mg