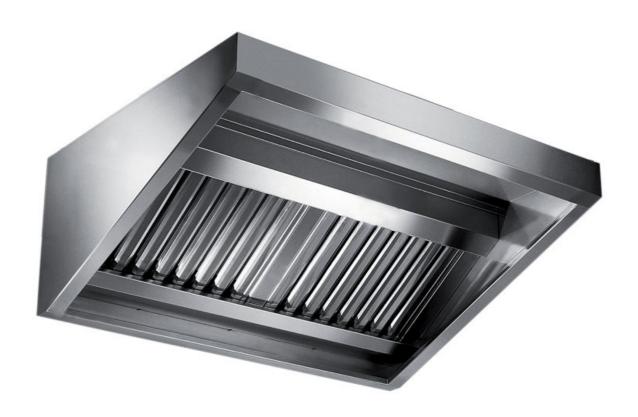

## Exhaust hood

Wall exhaust hood without motor equipped with labyrinth filters, cm 280x110x45h - C2110280