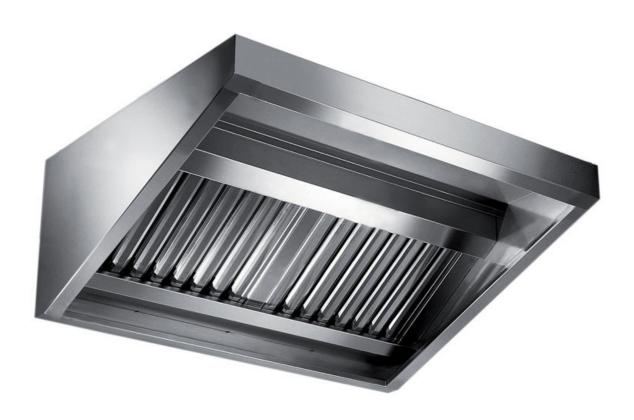

## Exhaust hood

Wall exhaust hood without motor equipped with labyrinth filters, cm 240x110x45h - C2110240