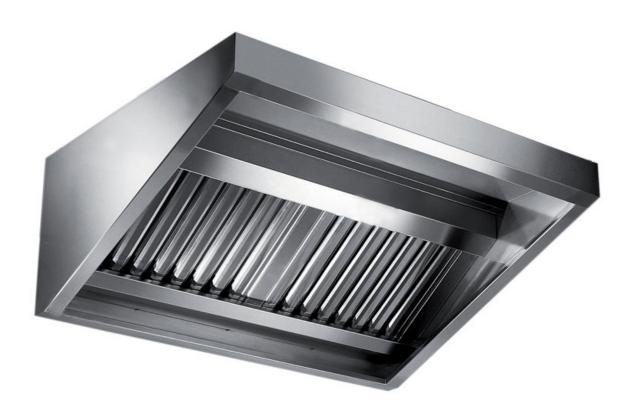

## Exhaust hood

Wall exhaust hood without motor equipped with labyrinth filters, cm 160x110x45h - C2110160