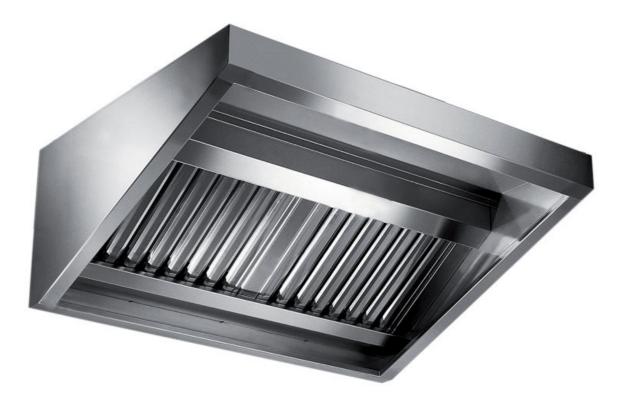

## Exhaust hood

Wall exhaust hood without motor equipped with labyrinth filters, cm 140x110x45h - C2110140