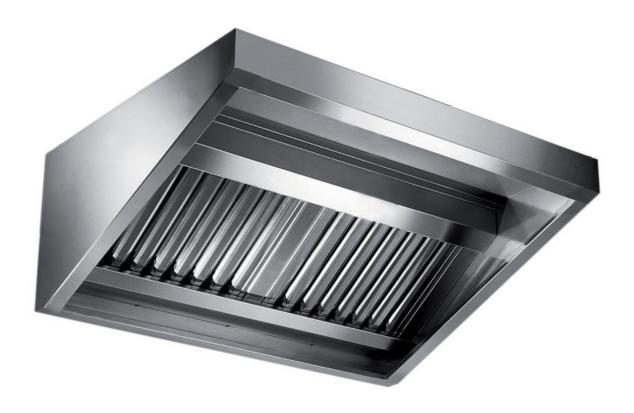

## Exhaust hood

Wall exhaust hood without motor equipped with labyrinth filters, cm 120x110x45h - C2110120