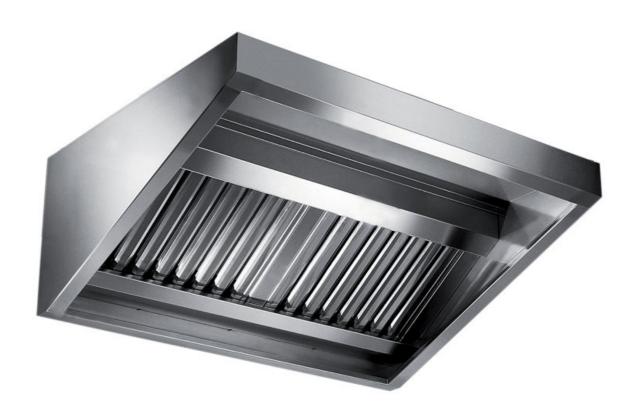

## Exhaust hood

Wall exhaust hood without motor equipped with labyrinth filters, cm 400x90x45h - C2090400