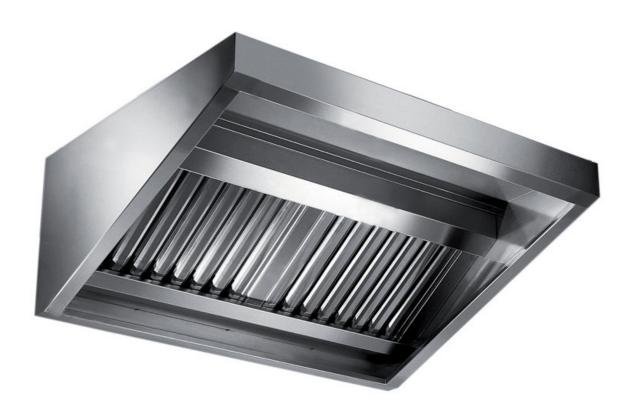

## Exhaust hood

Wall exhaust hood without motor equipped with labyrinth filters, cm 360x90x45h - C2090360