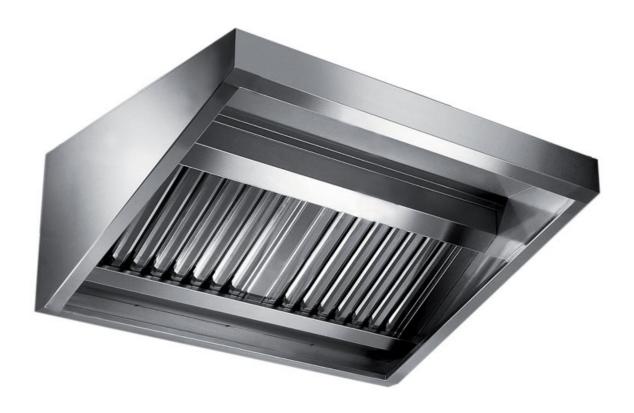

## Exhaust hood

Wall exhaust hood without motor equipped with labyrinth filters, cm 260x90x45h - C2090260