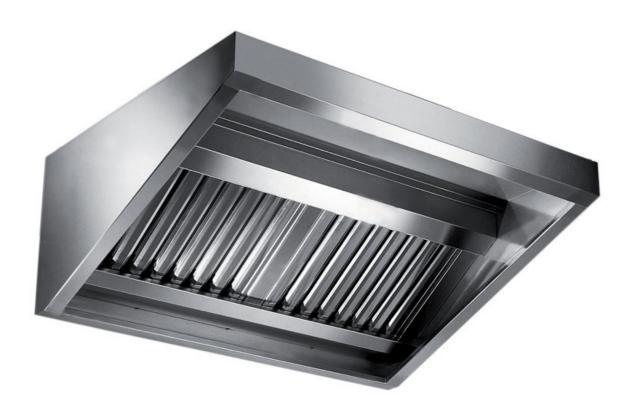

## Exhaust hood

Wall exhaust hood without motor equipped with labyrinth filters, cm 220x90x45h - C2090220