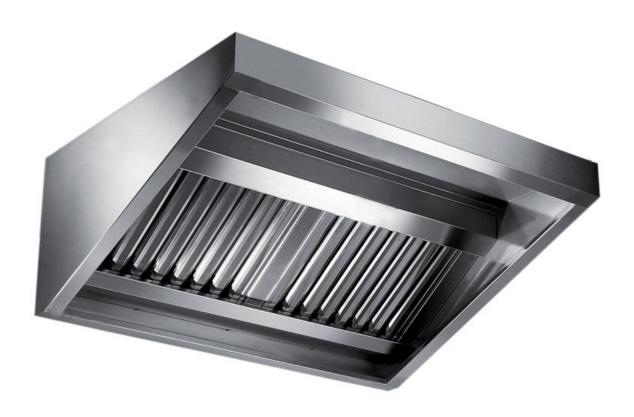

## Exhaust hood

Wall exhaust hood without motor equipped with labyrinth filters, cm 120x90x45h - C2090120