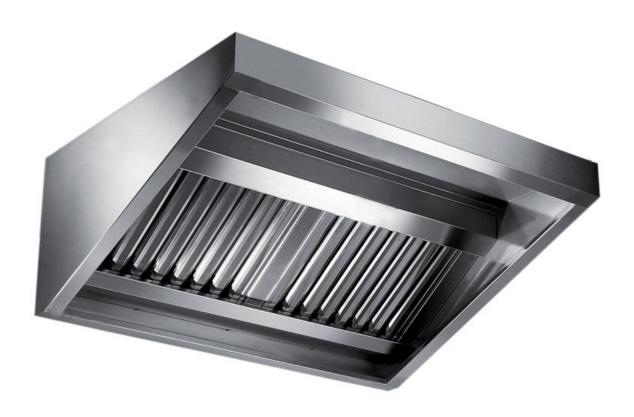

## Exhaust hood

Wall exhaust hood without motor equipped with labyrinth filters, cm 300x70x45h - C2070300