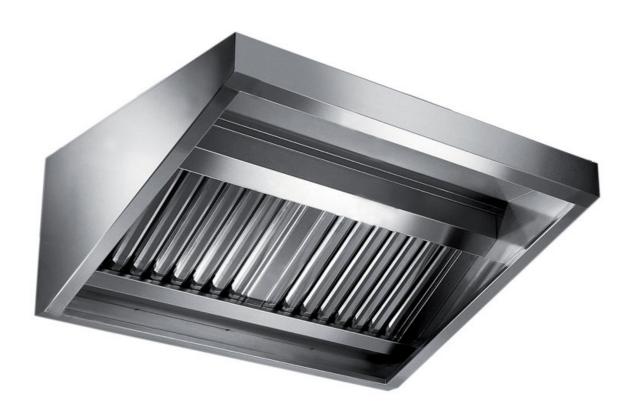

## Exhaust hood

Wall exhaust hood without motor equipped with labyrinth filters, cm 240x70x45h - C2070240