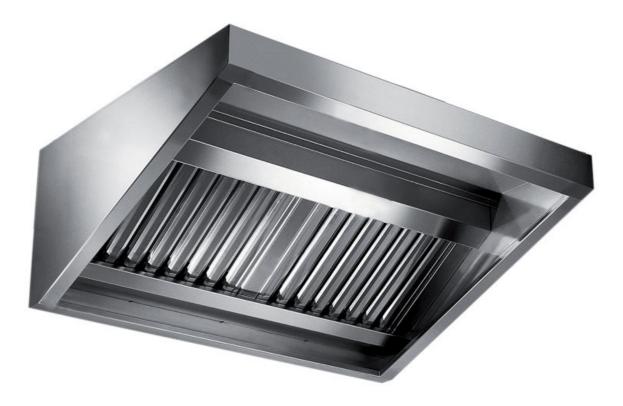

## Exhaust hood

Wall exhaust hood without motor equipped with labyrinth filters, cm 140x70x45h - C2070140

**Dimension**:

Length: 140.0 mm

Depth: 70.0 mm Height: 45.0 mm Weight: 29.0 kg Volume: 0.09 mq Packaging length: 145.0 mm Packaging depth: 75.0 mm Packaging height: 90.0 mm Packaging weight: 39.0 kg Packaging volume: 0.98 mg