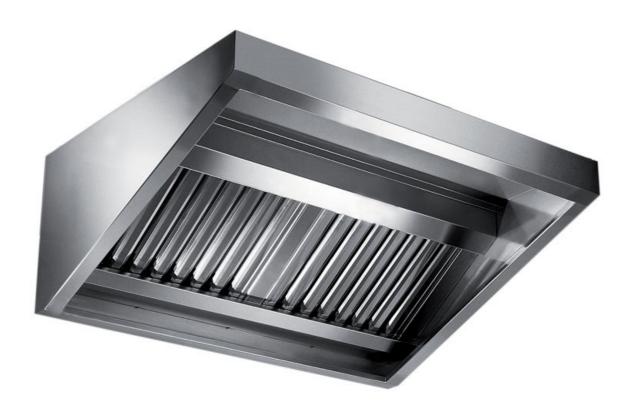

## Exhaust hood

Wall exhaust hood without motor equipped with labyrinth filters, cm 100x70x45h - C2070100