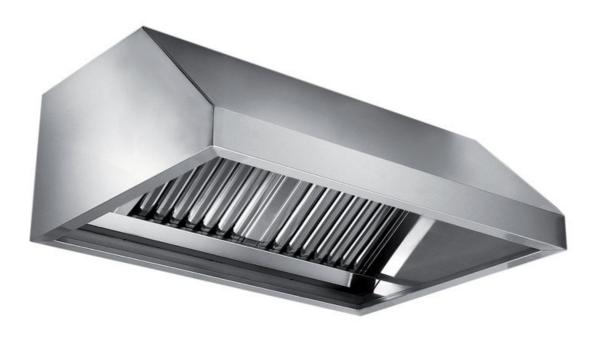

## Exhaust hood

Wall exhaust hood without motor equipped with labyrinth filters, cm 360x90x45h - C1090360

**Dimension**:

Length: 360.0 mm

Depth: 90.0 mm Height: 45.0 mm Weight: 66.0 kg Volume: 0.27 mq Packaging length: 370.0 mm Packaging depth: 85.0 mm Packaging height: 110.0 mm Packaging weight: 81.0 kg Packaging volume: 3.46 mg