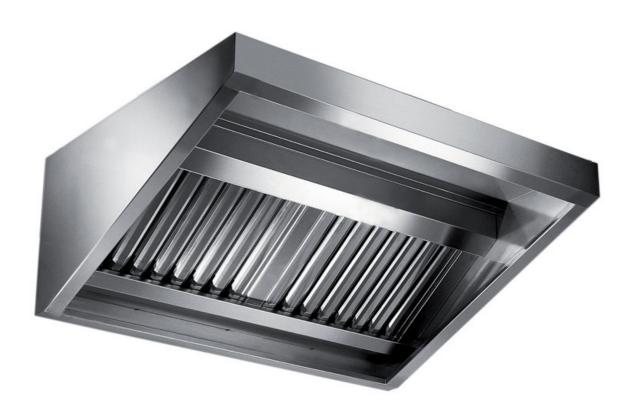

## Exhaust hood

Wall exhaust hood without motor equipped with active coals filters, mm 2800x1100x450h - CR2110280