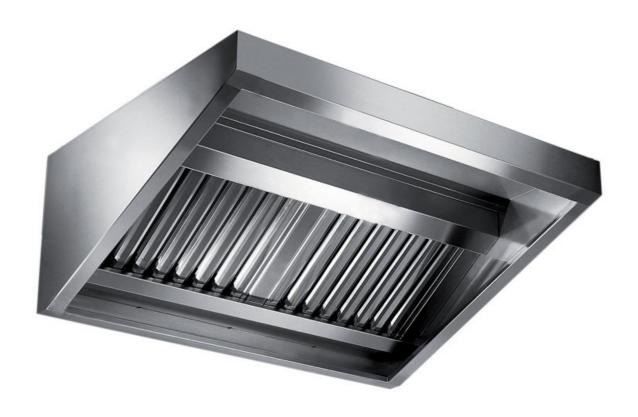

## Exhaust hood

Wall exhaust hood without motor equipped with active coals filters, mm 2000x1100x450h - CR2110200