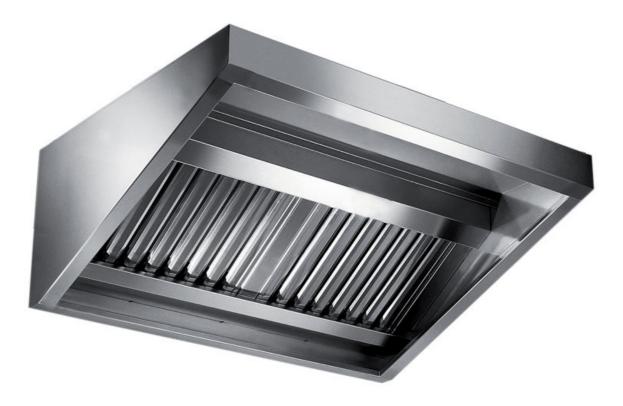

## Exhaust hood

Wall exhaust hood without motor equipped with active coals filters, mm 1800x1100x450h - CR2110180

**Dimension**:

Length: 180.0 mm

Depth: 110.0 mm Height: 45.0 mm Weight: 42.0 kg Volume: 0.21 mq Packaging length: 185.0 mm Packaging depth: 75.0 mm Packaging height: 130.0 mm Packaging weight: 52.0 kg Packaging volume: 1.8 mg