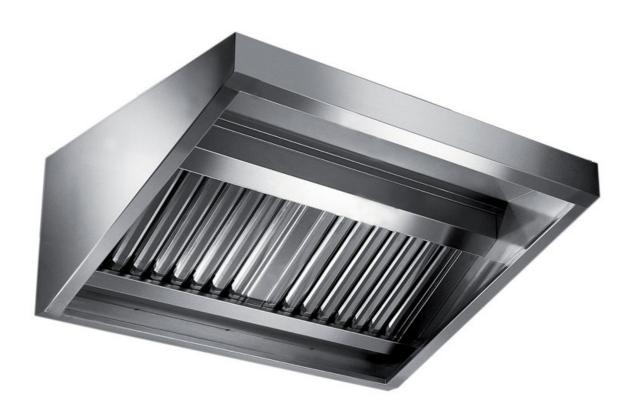

## Exhaust hood

Wall exhaust hood without motor equipped with active coals filters, mm 1600x1100x450h - CR2110160