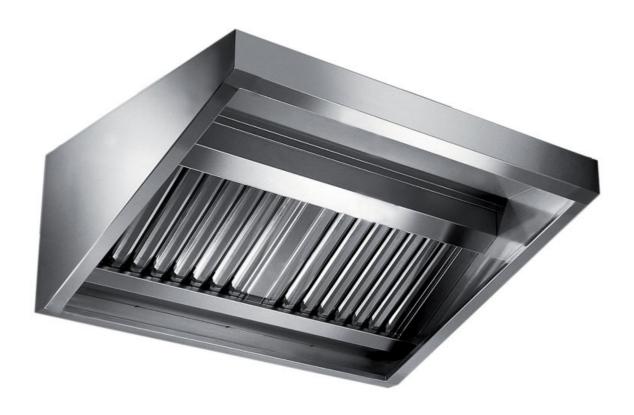

## Exhaust hood

Wall exhaust hood without motor equipped with active coals filters, mm 1400x1100x450h - CR2110140