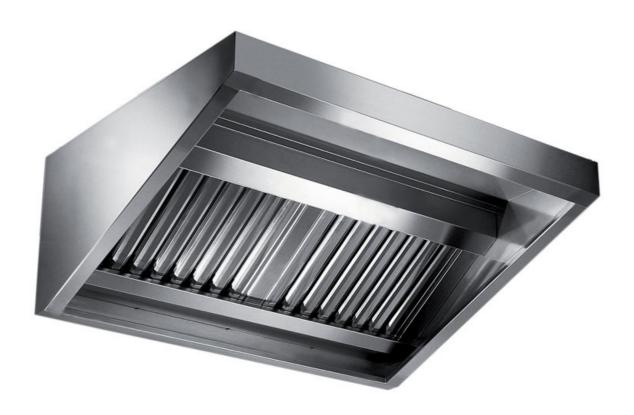

## Exhaust hood

Wall exhaust hood without motor equipped with active coals filters, mm 1200x1100x450h - CR2110120