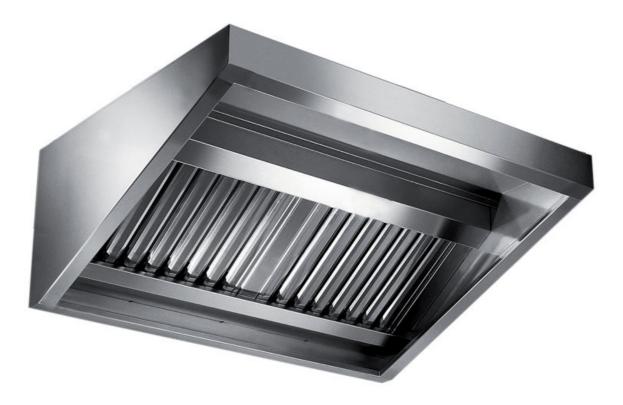

## Exhaust hood

Wall exhaust hood without motor equipped with active coals filters, mm 2800x900x450h - CR2090280

**Dimension**:

Length: 280.0 mm

Depth: 90.0 mm Height: 45.0 mm Weight: 50.0 kg Volume: 0.2 mq Packaging length: 290.0 mm Packaging depth: 85.0 mm Packaging height: 110.0 mm Packaging weight: 65.0 kg Packaging volume: 2.71 mg

## Model:

**CR2090120** - Wall exhaust hood without motor equipped with active coals filters, mm 1200x900x450h

**CR2090140** - Wall exhaust hood without motor equipped with active coals filters, mm 1400x900x450h