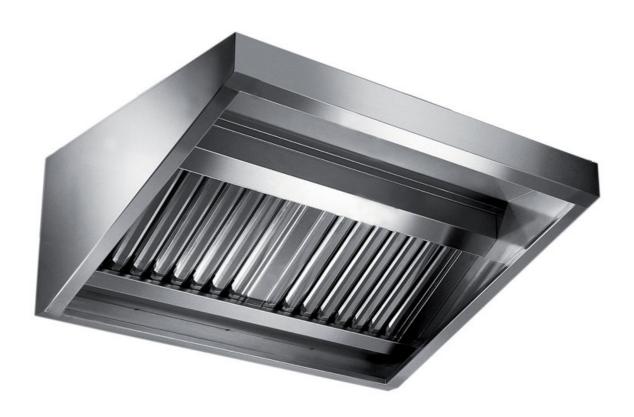

## Exhaust hood

Wall exhaust hood without motor equipped with active coals filters, mm 2600x900x450h - CR2090260