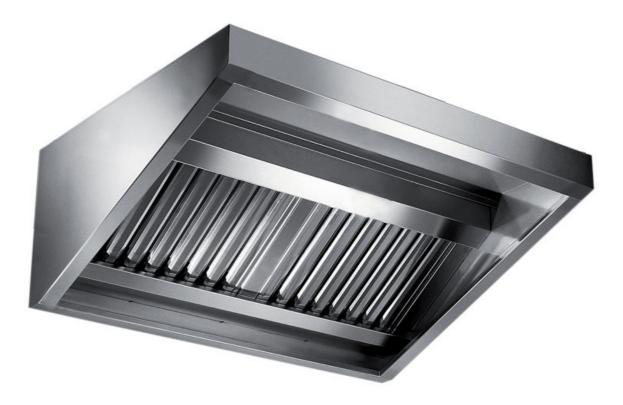

## Exhaust hood

Wall exhaust hood without motor equipped with active coals filters, mm 2400x900x450h - CR2090240

**Dimension**:

Length: 240.0 mm

Depth: 90.0 mm Height: 45.0 mm Weight: 44.0 kg Volume: 0.18 mq Packaging length: 250.0 mm Packaging depth: 85.0 mm Packaging height: 110.0 mm Packaging weight: 59.0 kg Packaging volume: 2.34 mg

## Model:

**CR2090120** - Wall exhaust hood without motor equipped with active coals filters, mm 1200x900x450h

**CR2090140** - Wall exhaust hood without motor equipped with active coals filters, mm 1400x900x450h