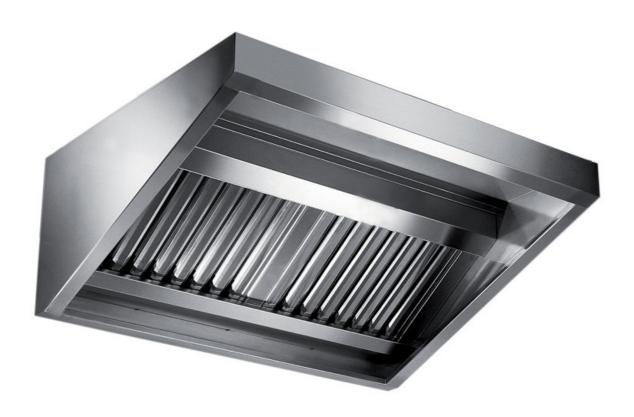

## Exhaust hood

Wall exhaust hood without motor equipped with active coals filters, mm 2200x900x450h - CR2090220