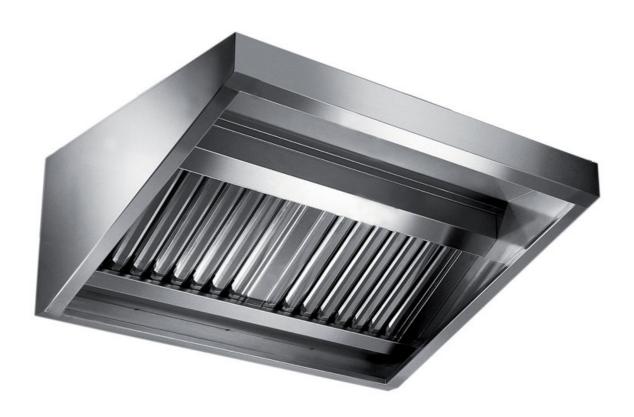

## Exhaust hood

Wall exhaust hood without motor equipped with active coals filters, mm 1800x900x450h - CR2090180