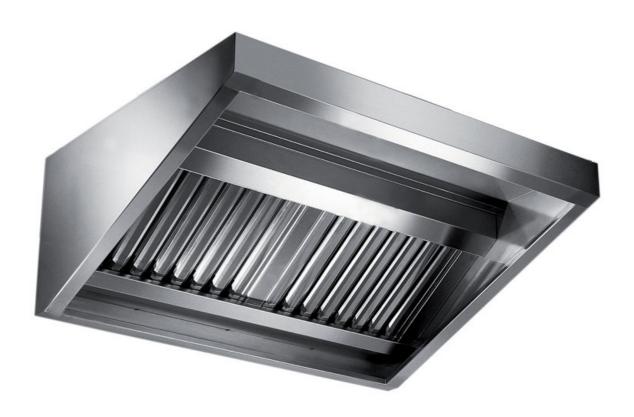

## Exhaust hood

Wall exhaust hood without motor equipped with active coals filters, mm 1600x900x450h - CR2090160