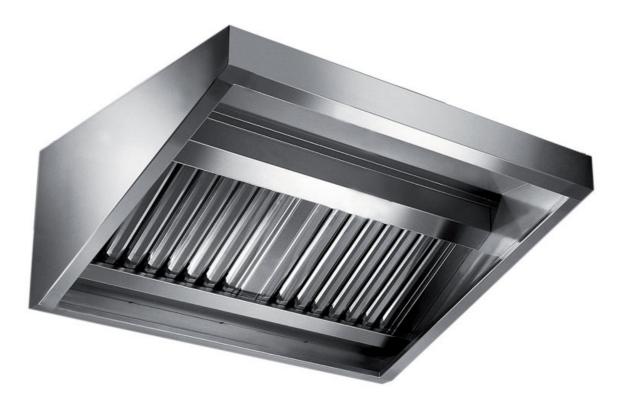

## Exhaust hood

Wall exhaust hood without motor equipped with active coals filters, mm 3000x700x450h - CR2070300

Dimension:

Length: 300.0 mm

Depth: 70.0 mm Height: 45.0 mm Weight: 72.0 kg Volume: 0.23 mq Packaging length: 310.0 mm Packaging depth: 85.0 mm Packaging height: 100.0 mm Packaging weight: 87.0 kg Packaging volume: 2.63 mg

## Model:

**CR2070100** - Wall exhaust hood without motor equipped with active coals filters, mm 1000x700x450h

**CR2070120** - Wall exhaust hood without motor equipped with active coals filters, mm 1200x700x450h