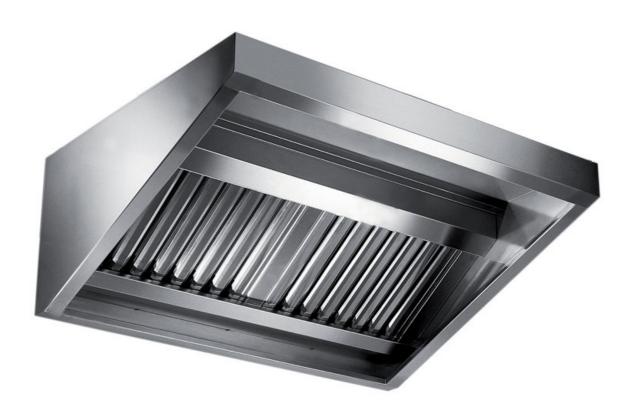

## Exhaust hood

Wall exhaust hood without motor equipped with active coals filters, mm 2800x700x450h - CR2070280