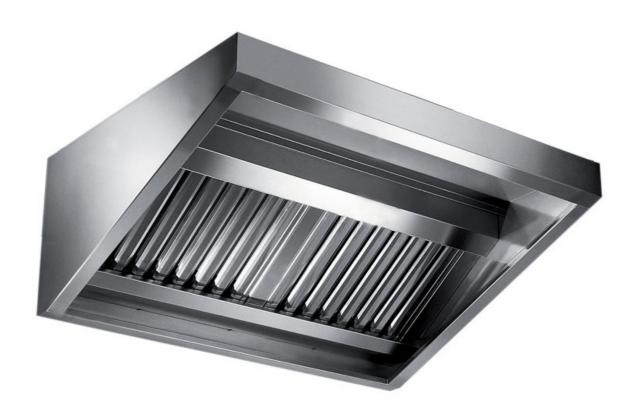

## Exhaust hood

Wall exhaust hood without motor equipped with active coals filters, mm 2600x700x450h - CR2070260