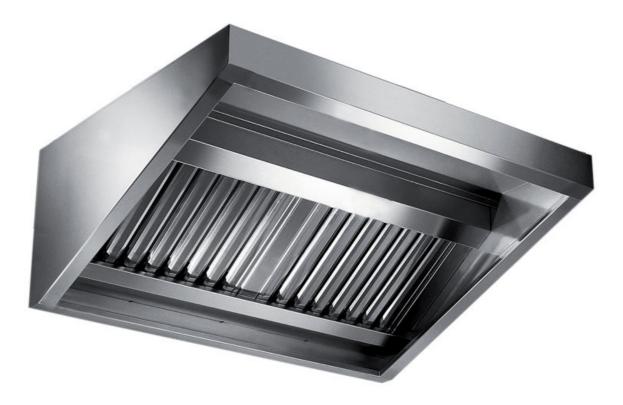

## Exhaust hood

Wall exhaust hood without motor equipped with active coals filters, mm 2200x700x450h - CR2070220

**Dimension**:

Length: 220.0 mm

Depth: 70.0 mm Height: 45.0 mm Weight: 55.0 kg Volume: 0.17 mq Packaging length: 230.0 mm Packaging depth: 85.0 mm Packaging height: 100.0 mm Packaging weight: 70.0 kg Packaging volume: 1.96 mg

## Model:

**CR2070100** - Wall exhaust hood without motor equipped with active coals filters, mm 1000x700x450h

**CR2070120** - Wall exhaust hood without motor equipped with active coals filters, mm 1200x700x450h