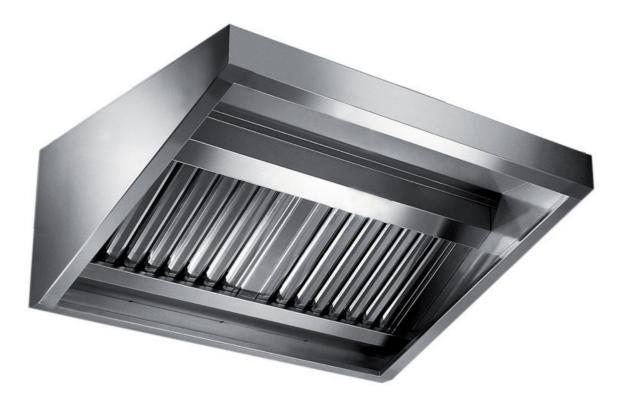

## Exhaust hood

Wall exhaust hood without motor equipped with active coals filters, mm 1600x700x450h - CR2070160

**Dimension**:

Length: 160.0 mm

Depth: 70.0 mm Height: 45.0 mm Weight: 43.0 kg Volume: 0.14 mq Packaging length: 165.0 mm Packaging depth: 75.0 mm Packaging height: 90.0 mm Packaging weight: 53.0 kg Packaging volume: 1.11 mg

## Model:

**CR2070100** - Wall exhaust hood without motor equipped with active coals filters, mm 1000x700x450h

**CR2070120** - Wall exhaust hood without motor equipped with active coals filters, mm 1200x700x450h