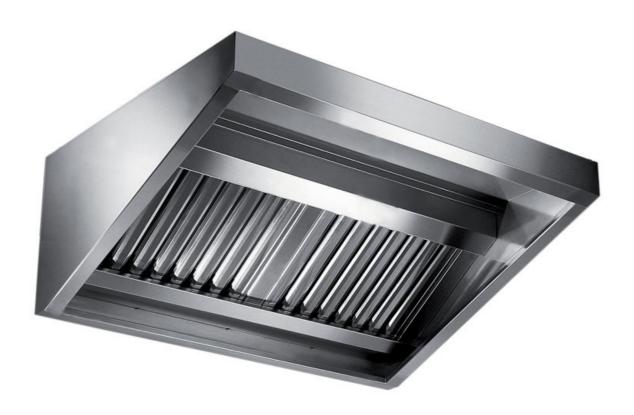

## Exhaust hood

Wall exhaust hood without motor equipped with active coals filters, mm 1000x700x450h - CR2070100