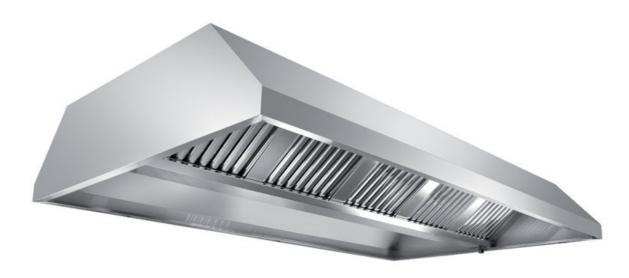

## Exhaust hood

Central exhaust hood with motor equipped with active coals filters, mm 2800x1300x550h - ER1130280

**Dimension**:

Length: 280.0 mm

Depth: 130.0 mm Height: 55.0 mm Weight: 78.0 kg Volume: 0.56 mq Packaging length: 290.0 mm Packaging depth: 85.0 mm Packaging height: 150.0 mm Packaging weight: 98.0 kg Packaging volume: 3.7 mg