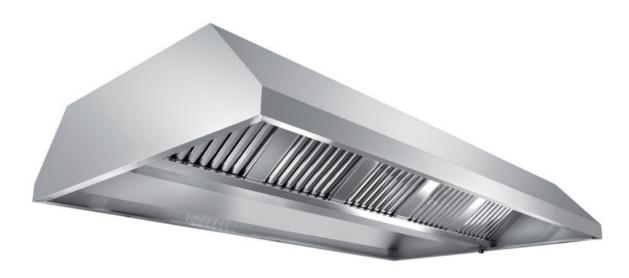

## Exhaust hood

Central exhaust hood with motor equipped with active coals filters, mm 2600x1300x550h - ER1130260

Dimension:

Length: 260.0 mm

Depth: 130.0 mm Height: 55.0 mm Weight: 74.0 kg Volume: 0.53 mq Packaging length: 270.0 mm Packaging depth: 85.0 mm Packaging height: 150.0 mm Packaging weight: 94.0 kg Packaging volume: 3.44 mg

## Model:

**ER1130120** - Central exhaust hood with motor equipped with active coals filters, mm 1200x1300x550h

**ER1130140** - Central exhaust hood with motor equipped with active coals filters, mm 1400x1300x550h

**ER1130160** - Central exhaust hood with motor equipped with active coals filters, mm 1600x1300x550h

**ER1130180** - Central exhaust hood with motor equipped with active coals filters, mm 1800x1300x550h

**ER1130200** - Central exhaust hood with motor equipped with active coals filters, mm 2000x1300x550h

**ER1130220** - Central exhaust hood with motor equipped with active coals filters, mm 2200x1300x550h

**ER1130240** - Central exhaust hood with motor equipped with active coals filters, mm 2400x1300x550h

**ER1130280** - Central exhaust hood with motor equipped with active coals filters, mm 2800x1300x550h

**ER1130300** - Central exhaust hood with motor equipped with active coals filters, mm 3000x1300x550h