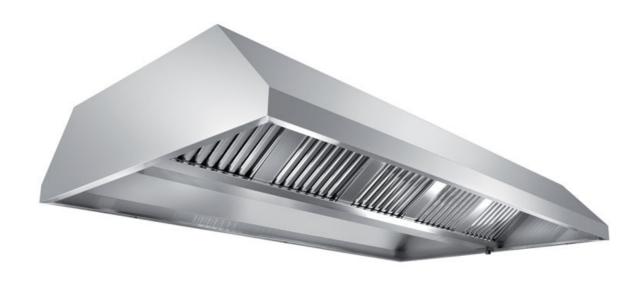

## Exhaust hood

Central exhaust hood without motor equipped with active coals filters, mm 3200x2200x450h - CR1220320