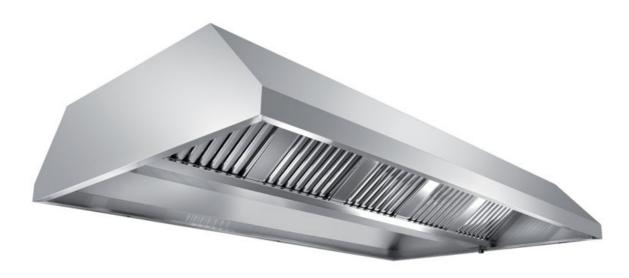

## Exhaust hood

Central exhaust hood without motor equipped with active coals filters, mm 3000x2200x450h - CR1220300

Dimension:

Length: 300.0 mm

Depth: 220.0 mm Height: 45.0 mm Weight: 92.0 kg Volume: 0.91 mq Packaging length: 310.0 mm Packaging depth: 85.0 mm Packaging height: 240.0 mm Packaging weight: 112.0 kg Packaging volume: 6.32 mg